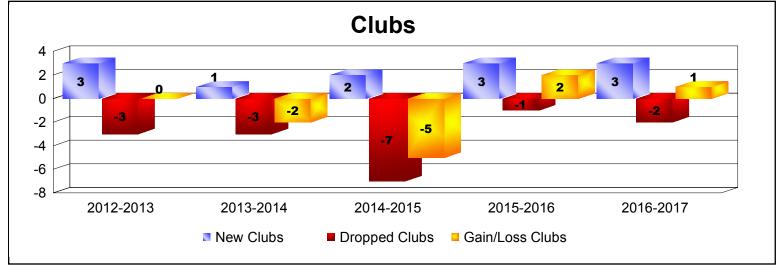

District LB 4

As of June 2017 Cumulative

| Year      | New<br>Clubs | Dropped<br>Clubs | Gain/<br>Loss<br>Clubs | New<br>Members | Charter<br>Members | Reinstate<br>Members | Transfer<br>Members | Total<br>Member<br>Added | Total<br>Members<br>Dropped | Gain/<br>Loss<br>Members |
|-----------|--------------|------------------|------------------------|----------------|--------------------|----------------------|---------------------|--------------------------|-----------------------------|--------------------------|
| 2012-2013 | 3            | -3               | 0                      | 166            | 88                 | 31                   | 5                   | 290                      | -236                        | 54                       |
| 2013-2014 | 1            | -3               | -2                     | 146            | 26                 | 6                    | 4                   | 182                      | -306                        | -124                     |
| 2014-2015 | 2            | -7               | -5                     | 146            | 58                 | 9                    | 4                   | 217                      | -261                        | -44                      |
| 2015-2016 | 3            | -1               | 2                      | 201            | 76                 | 9                    | 9                   | 295                      | -214                        | 81                       |
| 2016-2017 | 3            | -2               | 1                      | 222            | 79                 | 9                    | 9                   | 319                      | -276                        | 43                       |
| Average   | 2            | -3               | -1                     | 176            | 65                 | 13                   | 6                   | 261                      | -259                        | 2                        |