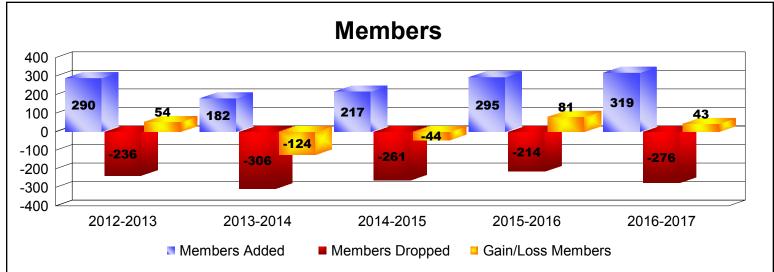

District LB 4

As of June 2017 Cumulative

| Year      | New<br>Clubs | Dropped<br>Clubs | Gain/<br>Loss<br>Clubs | New<br>Members | Charter<br>Members | Reinstate<br>Members | Transfer<br>Members | Total<br>Member<br>Added | Total<br>Members<br>Dropped | Gain/<br>Loss<br>Members |
|-----------|--------------|------------------|------------------------|----------------|--------------------|----------------------|---------------------|--------------------------|-----------------------------|--------------------------|
| 2012-2013 | 3            | -3               | 0                      | 166            | 88                 | 31                   | 5                   | 290                      | -236                        | 54                       |
| 2013-2014 | 1            | -3               | -2                     | 146            | 26                 | 6                    | 4                   | 182                      | -306                        | -124                     |
| 2014-2015 | 2            | -7               | -5                     | 146            | 58                 | 9                    | 4                   | 217                      | -261                        | -44                      |
| 2015-2016 | 3            | -1               | 2                      | 201            | 76                 | 9                    | 9                   | 295                      | -214                        | 81                       |
| 2016-2017 | 3            | -2               | 1                      | 222            | 79                 | 9                    | 9                   | 319                      | -276                        | 43                       |
| Average   | 2            | -3               | -1                     | 176            | 65                 | 13                   | 6                   | 261                      | -259                        | 2                        |